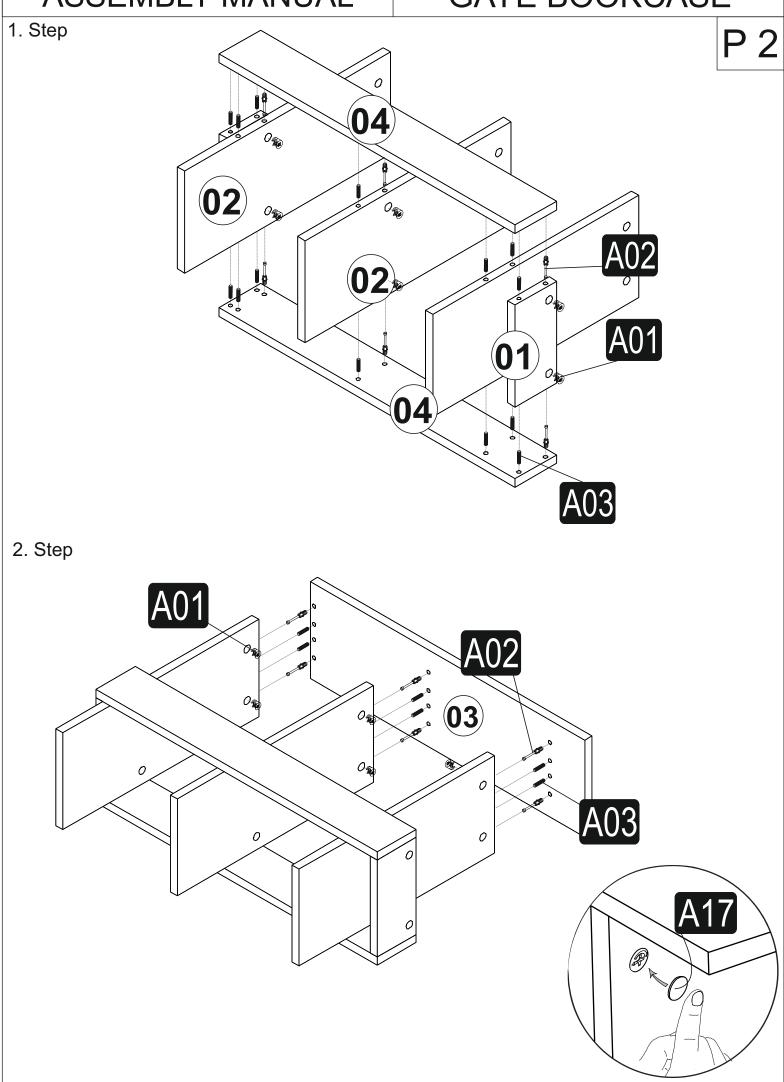

After being sure that every part and accessory are okay and right, start assembling. Before start assembling, please clean all the components with a damp cloth. If you bought more than one product, to prevent confusion be sure that you completed the first product. Then start the other product's assembling.

Never drag the products. While carrying, disassociate and lift the product and carry with minimum 2 people. For long distances carry the product with the package.

It is very easy to clean the surfaces of your product. It is enough to wipe a damp and soapy cloth or other household cleaners.

Do not directly contact your furniture with excessive heat, cold and humidity because the product can be affected.

Do not use your furniture out of purposes.

## ASSEMBLY MANUAL

## GAYE BOOKCASE