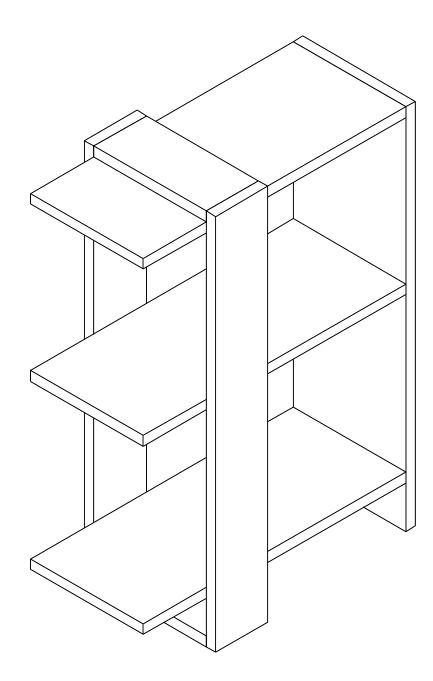

# GAYE BOOKCASE





### GAYE BOOKCASE



#### Dear Customer,

The product you bought was subjected to all sorts of test and control before sending out to you. Even in this situation, sometimes happen that some component is damaged durin the transportation. In such please do not sent the whole article back us. Just request/order the damaged part. While requesting the required part, describe it exactly by looking to service card. Missing part will be sent you as soon as possible. Before start assembling, please check the whole components and accessories according to the lists. After being sure that every part and accessory are okay and right, start assembling. Before start assembling, please clean all the components with a damp cloth. If you bought more than one product, to prevent confusion be sure that yo