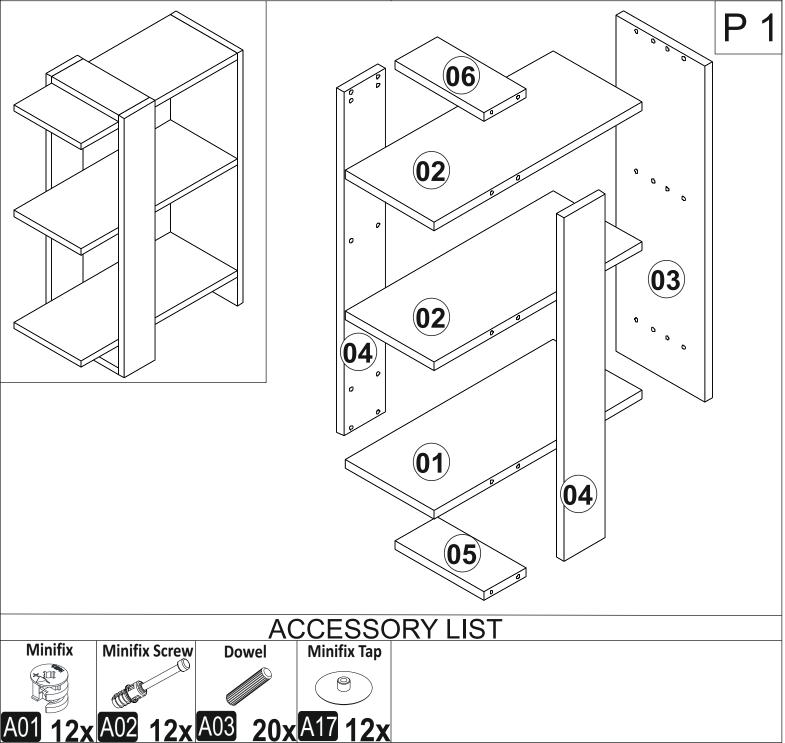

#### Dear Customer,

The product you bought was subjected to all sorts of test and control before sending out to you. Even in this situation, sometimes happen that some component is damaged durin the transportation. In such please do not sent the whole article back us. Just request/order the damaged part. While requesting the required part, describe it exactly by looking to service card. Missing part will be sent you as soon as possible. Before start assembling, please check the whole components and accessories according to the lists. After being sure that every part and accessory are okay and right, start assembling. Before start assembling, please clean all the components with a damp cloth. If you bought more than one product, to prevent confusion be sure that you completed the first product. Then start the other product's assembling.